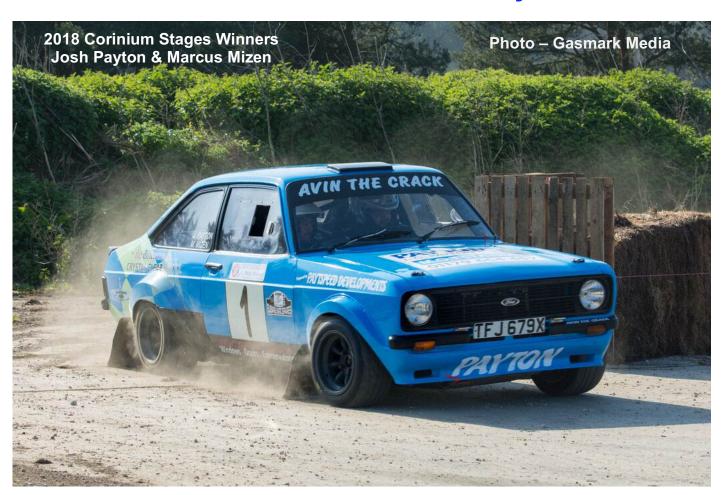

#### **Fastest Time of the Day**

| Overall | No. | Driver      | Co-Driver    | Car             |
|---------|-----|-------------|--------------|-----------------|
| 1       | 1   | Josh Payton | Marcus Mizen | Ford Escort Mk2 |