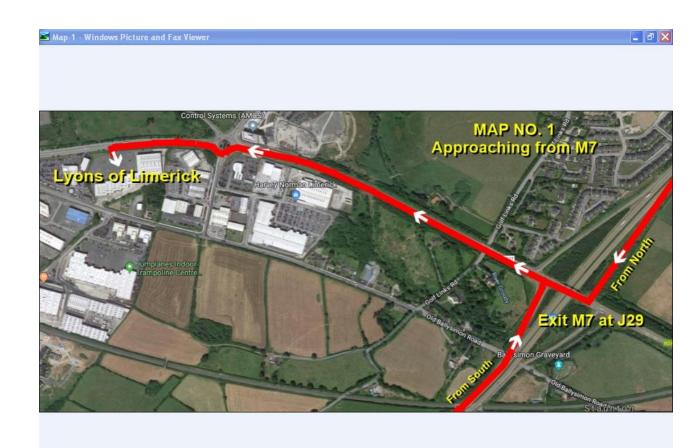

Lyons of Limerick on the Ballysimon Road, Limerick is the HQ for the rally.

Rally office will be open in HQ on Saturday the 1<sup>st</sup> June from 08:30. Please bring your Competition licence with you as we will do all paper work at this time. {Documentation Scrutiny}.