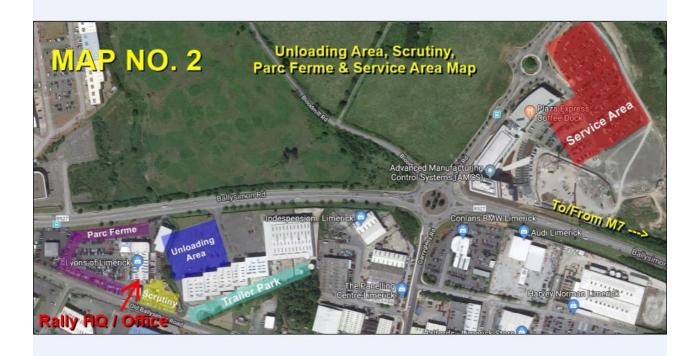

Lyons of Limerick on the Ballysimon Road, Limerick is the HQ for the rally.

Rally office will be open in HQ on Saturday the 1<sup>st</sup> June from 08:30. Please bring your Competition licence with you as we will do all paper work at this time. {Documentation Scrutiny}.

3 Recce runs are allowed on the stages from 09.00 to 17:00. Please have respect for the residents while doing recce.

On arrival <u>off loading of Rally Cars</u> will be situated in the industrial estate adjoining HQ. This will be sign posted. Trailer park is situated at the rear of offloading area.(See Map Below)

**NO** service vehicles or trailers will be allowed in Rally HQ.

Note : Tyre Trucks, Hans and Helmet Hire & Rally Suppliers will be available in Service area at Northern Trust from 2pm on Saturday.

Scrutiny will take place in Lyons of Limerick and will be arrowed and marshalled from 14:00 to 20.00.

## N.B - Cars will enter Parc Ferme immediately upon completion of Scrutiny.

Mechanical scrutiny is by request only on Sunday morning, with prior arrangements with the clerk of the course and the chief scrutineer.

Ground sheets **MUST** be used in service area. Please leave the area as you found it ... Remove Litter etc.

Reseeding request forms to be submitted to rally office by 16:00 on Saturday the  $1^{st}$  June.

Security will be provided for Parc Ferme.

Drivers briefing will take place on Sunday morning in Lyons of Limerick (Ford Showroom) @ 08.15. All crews must attend.

FCD out of Parc Ferme @ 09.00 Sunday Morning.