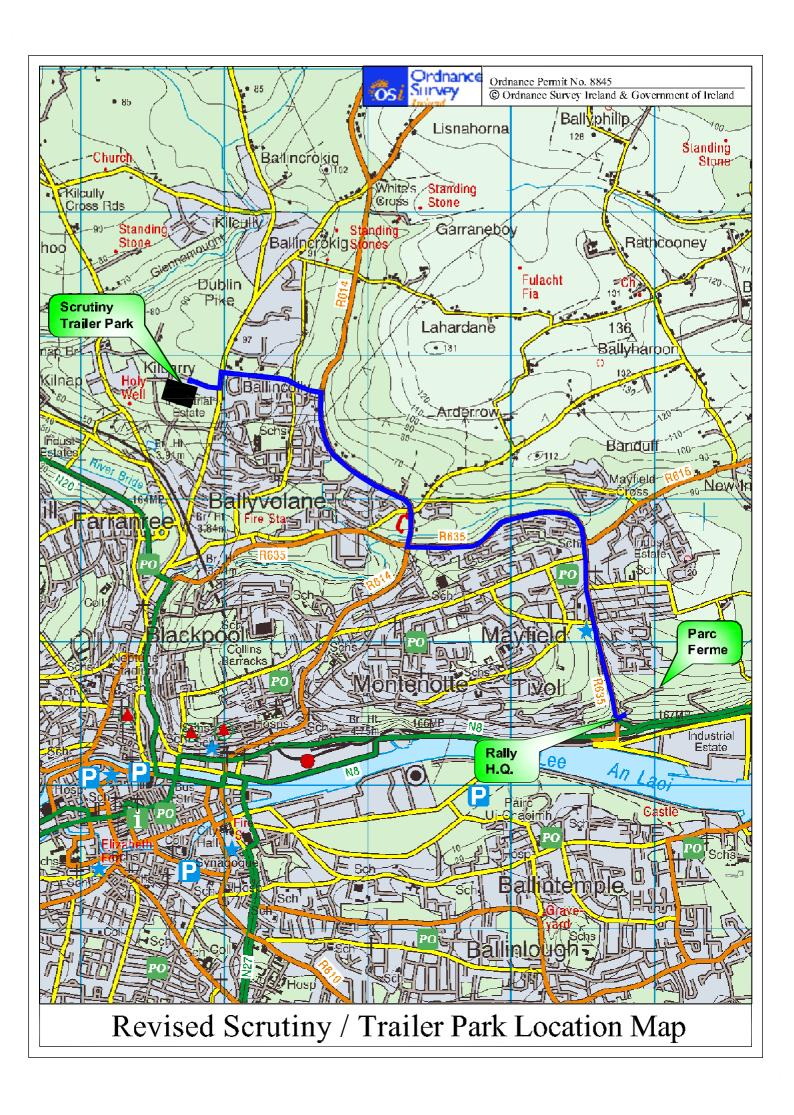

## **Final Instruction No 2**

Please Note the following in relation to a change in Scrutiny Area & Trailer Park.

1. The Location of Mechanical Scrutiny / Trailer Park has been changed to the following location.

## Loftus Bros Yard, Kilbarry Enterprise Centre, Dublin Hill, Cork.

To gain access to the Trailer Park during the course of the weekend, please contact the following Alan Loftus, ph: 087-2509348.

- 2. See Attached Location Map for directions to Scrutiny / Trailer Park.
- 3. Scrutiny & Trailer park will be arrowed from Main Road / Rally HQ.
- 4. On completion of Mechanical Scrutiny proceed to Parc Ferme at Silver Springs Moran Hotel. (maps will be provided) Please Note Crews Are Due at Documentation in Rally Office 45 Mins after completion of mechanical scrutiny. This will be monitered. & Penaltys may be applied for latness at documentation