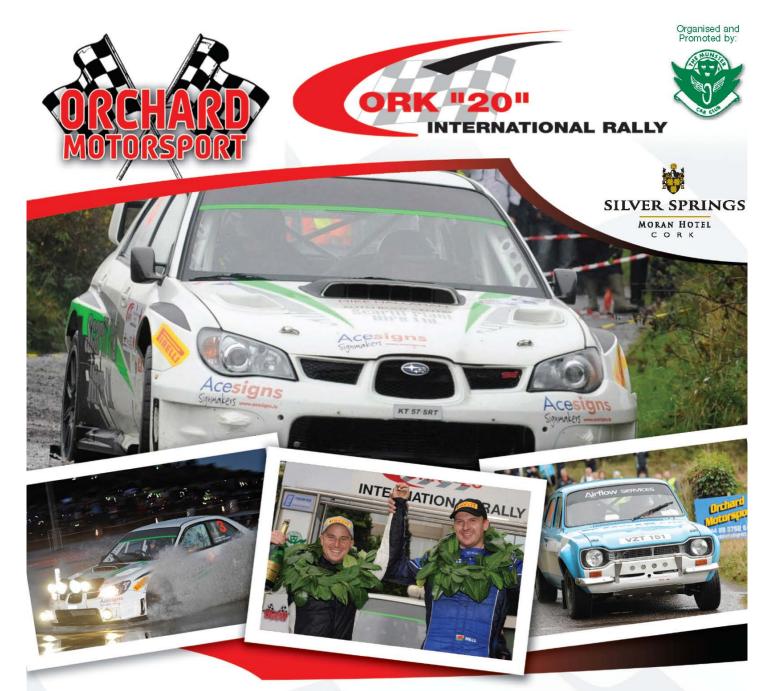

## **ORCHARD MOTORSPORT** CORK "20" International Rally 5th-7th October 2012

# ENTRY FORM

IRISH TARMAC D RALLY CHAMPIONSHIP www.irishtarmac.com







www.cork20internationalrally.com



### MUNSTER CAR CLUB

## Orchard Motorsport Cork "20" International Rally 2012 ENTRY FORM

The Competition will be held under the International Sporting Code of the FIA, the General Competition Rules of Motorsport Ireland (the ASN) and the regulations as published

#### PLEASE CHECK YOU HAVE DONE THE FOLLOWING

- 1 ENTER ALL THE DETAILS OF THE FIRST DRIVER, SECOND DRIVER AND ENTRANT
- 2 ENTER THE ADDRESS TO WHICH ALL CORRESPONDENCE SHOULD BE SENT
- 3 ENTER THE DETAILS OF THE CAR
- 4 PLEASE INDICATE TO WHOM A REFUND SHOULD BE MADE
- 5 ENTER SEEDING ORDER INFORMATION
- 6 OBTAIN STAMP OF NATIONAL CLUBS IF